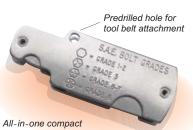

### **Fast & Easy**

Quickly identifies the correct bolt needed to get the job done right

- High-grade stainless steel, so it's rust free.
- Tension wheels are ribbed, for a non-slip grip.
- Finger notches are easy to use, for a better grip.
- Pre-drilled to put on your tool belt.
- · Rounded edges to prevent injury.
- Bolt sizing blades are marked with bolt diameter and wrench size.

PATENTED

All-in-one compact unit includes bolt sizing blades from 1/4" to 1" SAE sizes and 5mm to 24mm for Metric sizes and full set of common pitch gages.

Available in both Metric and American sizes.