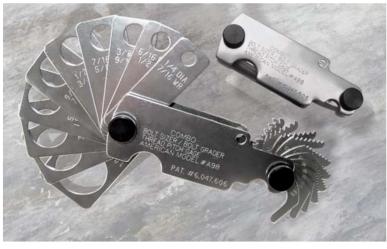

PATENTED

All-in-one compact unit includes bolt sizing blades from 1/4" to 1" SAE sizes and 5mm to 24mm for Metric sizes and full set of common pitch gages.

Available in both Metric and American sizes.