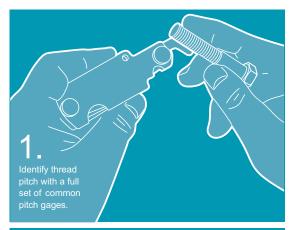

PATENTED

All-in-one compact unit includes bolt sizing blades from 1/4" to 1" SAE sizes and 5mm to 24mm for Metric sizes and full set of common pitch gages.

Available in both Metric and American sizes.