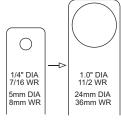

#### **Murray Tools Tri Gage**

| Description       | Part Numbers | Specs/Contents                                                                                                                                      |
|-------------------|--------------|-----------------------------------------------------------------------------------------------------------------------------------------------------|
| American Tri Gage | G-CA14-2-1   | Bolt Diameter-1/4, 5/8, 3/8,<br>7/16, 1/2, 9/16, 5/8, 3/4, 7/8, 1<br>Thread Pitches<br>8, 9, 10, 11, 12, 13, 14, 16, 18, 20, 24, 28                 |
| Metric Tri Gage   | G-CM5-2-24   | Bolt Diameter-5, 6, 8, 9, 10, 11, 12,<br>14, 16, 18, 20, 24, 28<br>Thread Pitches75, .8, 1.0, 1.25,<br>1.3, 1.4, 1.5, 1.6, 1.75, 1.8, 2.0, 2.5, 3.0 |