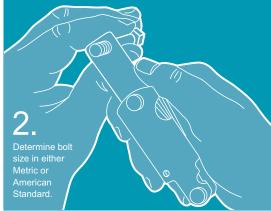

#### **Murray Tools Tri Gage**

| Description       | Part Numbers | Specs/Contents                                                                                                                                      |
|-------------------|--------------|-----------------------------------------------------------------------------------------------------------------------------------------------------|
| American Tri Gage | G-CA14-2-1   | Bolt Diameter-1/4, 5/8, 3/8,<br>7/16, 1/2, 9/16, 5/8, 3/4, 7/8, 1<br>Thread Pitches<br>8, 9, 10, 11, 12, 13, 14, 16, 18, 20, 24, 28                 |
| Metric Tri Gage   | G-CM5-2-24   | Bolt Diameter-5, 6, 8, 9, 10, 11, 12,<br>14, 16, 18, 20, 24, 28<br>Thread Pitches75, .8, 1.0, 1.25,<br>1.3, 1.4, 1.5, 1.6, 1.75, 1.8, 2.0, 2.5, 3.0 |

PATENTED

All-in-one compact unit includes bolt sizing blades from 1/4" to 1" SAE sizes and 5mm to 24mm for Metric sizes and full set of common pitch gages.

Available in both Metric and American sizes.