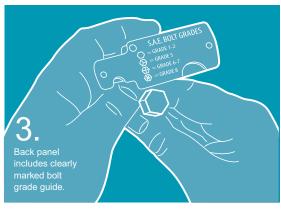

### **Fast & Easy**

Quickly identifies the correct bolt needed to get the job done right

- High-grade stainless steel, so it's rust free.
- Tension wheels are ribbed, for a non-slip grip.
- Finger notches are easy to use, for a better grip.
- Pre-drilled to put on your tool belt.
- · Rounded edges to prevent injury.
- Bolt sizing blades are marked with bolt diameter and wrench size.