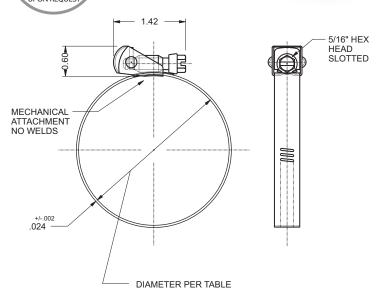

## Type "F" Quick Release Clamp

Band and housing are 200 Series Stainless Steel with a 200 Series Stainless screw. These quick release worm drive clamps are easy to install and remove due to the swivel action locking of the screw. This clamp has a large clamping range which makes them very versatile. It is used for closed system installations where the clamp must be opened to be fitted.

| Part Number | Diameter (Inch) |        | Diameter (mm) |        |
|-------------|-----------------|--------|---------------|--------|
|             | 0pen            | Closed | 0pen          | Closed |
| QR 104 S2   | 7.00            | 2.00   | 171           | 51     |
| QR 128 S2   | 8.50            | 2.00   | 216           | 51     |
| QR 152 S2   | 10.00           | 2.00   | 254           | 51     |
| QR 188 S2   | 12.25           | 2.00   | 311           | 51     |
| QR 232 S2   | 15.00           | 2.00   | 381           | 51     |
| QR 258 S2   | 16.63           | 2.00   | 422           | 51     |
| QR 288 S2   | 18.50           | 2.00   | 470           | 51     |
| QR 312 S2   | 20.00           | 2.00   | 508           | 51     |