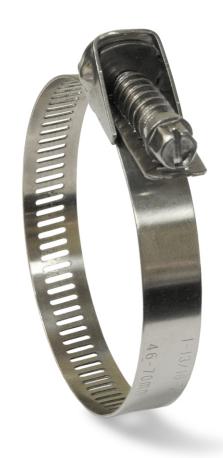

## Type "F" Quick Release Clamp

Band and housing are 200 Series Stainless Steel with a 200 Series Stainless screw. These quick release worm drive clamps are easy to install and remove due to the swivel action locking of the screw. This clamp has a large clamping range which makes them very versatile. It is used for closed system installations where the clamp must be opened to be fitted.