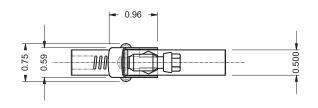

## Type "F" Quick Release Clamp

Band and housing are 200 Series Stainless Steel with a 200 Series Stainless screw. These quick release worm drive clamps are easy to install and remove due to the swivel action locking of the screw. This clamp has a large clamping range which makes them very versatile. It is used for closed system installations where the clamp must be opened to be fitted.

| Part Number | Diameter (Inch) |        | Diameter (mm) |        |
|-------------|-----------------|--------|---------------|--------|
|             | 0pen            | Closed | 0pen          | Closed |
| QR 104 S2   | 7.00            | 2.00   | 171           | 51     |
| QR 128 S2   | 8.50            | 2.00   | 216           | 51     |
| QR 152 S2   | 10.00           | 2.00   | 254           | 51     |
| QR 188 S2   | 12.25           | 2.00   | 311           | 51     |
| QR 232 S2   | 15.00           | 2.00   | 381           | 51     |
| QR 258 S2   | 16.63           | 2.00   | 422           | 51     |
| QR 288 S2   | 18.50           | 2.00   | 470           | 51     |
| QR 312 S2   | 20.00           | 2.00   | 508           | 51     |