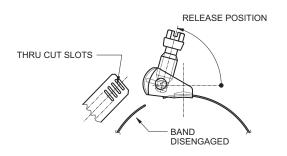

## Type "F" Quick Release Clamp

Band and housing are 200 Series Stainless Steel with a 200 Series Stainless screw. These quick release worm drive clamps are easy to install and remove due to the swivel action locking of the screw. This clamp has a large clamping range which makes them very versatile. It is used for closed system installations where the clamp must be opened to be fitted.