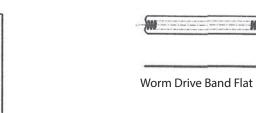

All-300 Grade Stainless Steel 10 ft. Of Banding Material Makes Up To Six Clamps 9/16" Wide Band 5/16" Slotted Hex Head Screw Torque Rate is 100 in-lb Ultimate Torque

Preslotted Band Stock - 10 Foot Coil