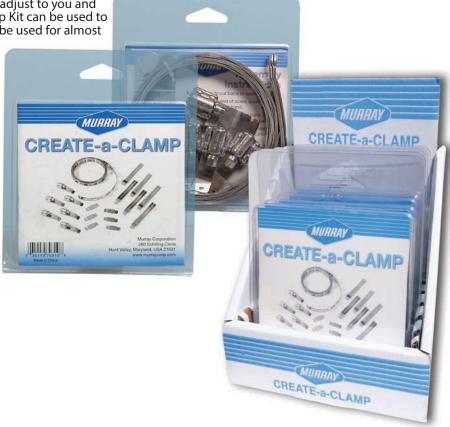

## MURRAY CORPORATION "Create-a-Clamp"

"Create-a-Clamp" Clamp Making Kit
This kit contains 10 ft. of banding, 6 adjustable fasteners, and 6 band splices for making any size clamp you need. Instead of you adjusting your work to the size of the clamp, let the clamp adjust to you and make your work easier and faster. Create-a-Clamp Kit can be used to create permanent or temporary clamps and can be used for almost anything.

All-300 Grade Stainless Steel 10 ft. Of Banding Material Makes Up To Six Clamps 9/16" Wide Band 5/16" Slotted Hex Head Screw Torque Rate is 100 in-lb Ultimate Torque

Preslotted Band Stock - 10 Foot Coil