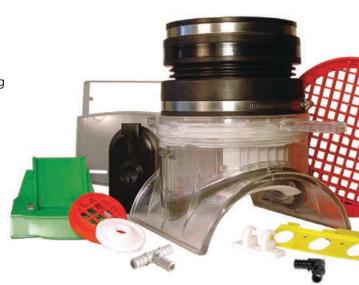

## Atlantis Industries (sister company) Plastic Injection Molded Parts

Manufacturer of custom plastic injection molded parts.

Work with all resin grades including commodity grades, engineering grades and custom blends.

Shot sizes 0.1 grams and up, press capacities up to 800 tons.

Tooling design / build in the US, Europe and Asia.

Rapid tool builds are our specialty.

ISO9001/TS16949 Certified. In-house CMM services.

Specialize in parts for military, medical, and consumer durables markets.

Secondary operations offered include sonic welding, taping, pad printing, assembly, bagging, and retail packaging.